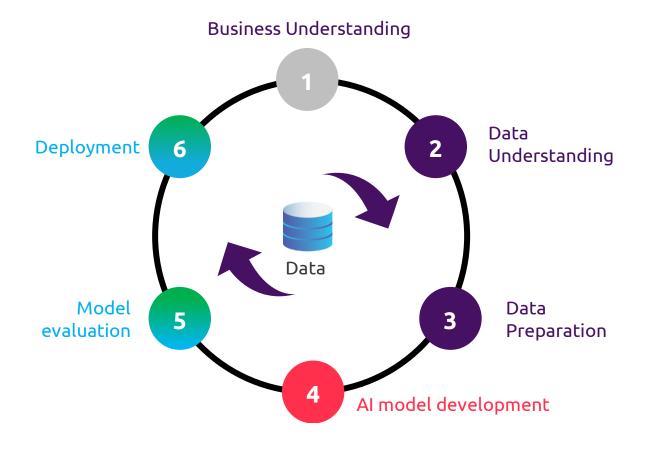

## ITEA PO Days 2023

Industrial-grade Verification and Validation of Evolving Systems

ITEA Award of Excellence 2023 ceremony 13 September 2023 Mark van Helvoort | Philips







This is not a cat.





## The winner of Fast MRI Challenge

hosted by Facebook AI research and NYU Langone Health in 2019





- Diagnostic accuracy
- Diagnostic confidence
- Broad range of patients
- Maximum use of data
- Data quality
- Trustworthy AI











- Data quality
- Trustworthy AI





## SW vs AI testing

Rule-based

Test oracle

Test adequacy criteria

Rare changes

Stats-based

Testing the data

Testing the model

Monitoring the data

Data bias

Model bias

Frequent changes



Testing the

system

Monitoring

Testing the code

## MLOps = DataOps + ML + DevOps