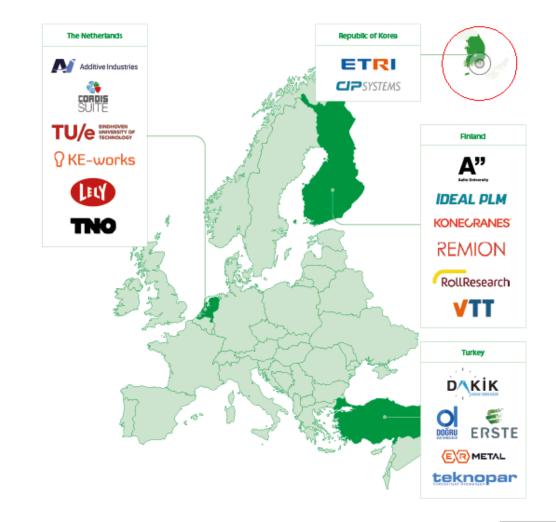

## **ERMETAL**

- Located in Bursa/Turkey
- Ermetal is the Tier 1 supplier of Fiat, Renault, Ford, Toyota in 28.000 m<sup>2</sup> enclosed area since 1978
- With various production lines, 40.000.000 parts can be stamped per year with 60.000 tons sheet metal consumption.
- Ermetal's product range contains: roof, chassis, closure & body parts and steering columns.
- Active in ITEA since 2017
  - Involved in 3 projects:
    - OPTIMUM
    - MACHINAIDE
    - InnoSALE