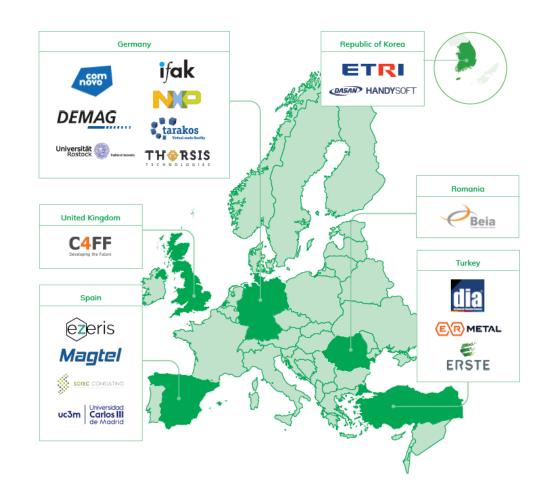

## **ERMETAL**

- Located in Bursa/Turkey
- Ermetal is the Tier 1 supplier of Fiat, Renault, Ford, Toyota in 28.000 m<sup>2</sup> enclosed area since 1978
- With various production lines, 40.000.000 parts can be stamped per year with 60.000 tons sheet metal consumption.
- Ermetal's product range contains: roof, chassis, closure & body parts and steering columns.
- Active in ITEA since 2017
  - Involved in 3 projects:
    - OPTIMUM
    - MACHINAIDE
    - InnoSALE