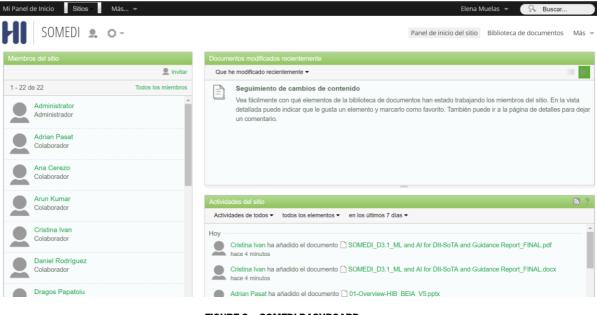

- FIGURE 2 SOMEDI DASHBOARD
- Then for each WP, we have a deliverable structure and here everybody with permissions can upload, delate and create files. Files can have version control system too.

FIGURE 3 - SOMEDI FOLDER STRUCTURE