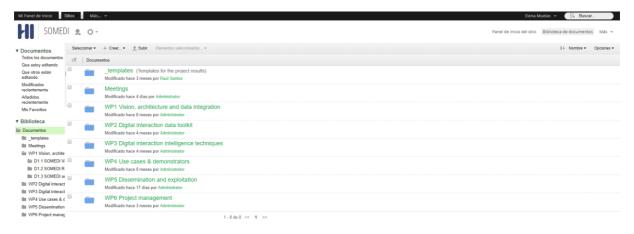

#### FIGURE 1 -ALFRESCO DASHBOARD

• When you click in the SOMEDI Site, it is possible to see the activity of the site, files modified, user members and their role. The most important functionality is the "document library" in the right top of the page where you can see the tree folder structure by Work Package.

- FIGURE 2 SOMEDI DASHBOARD
- Then for each WP, we have a deliverable structure and here everybody with permissions can upload, delate and create files. Files can have version control system too.

FIGURE 3 - SOMEDI FOLDER STRUCTURE